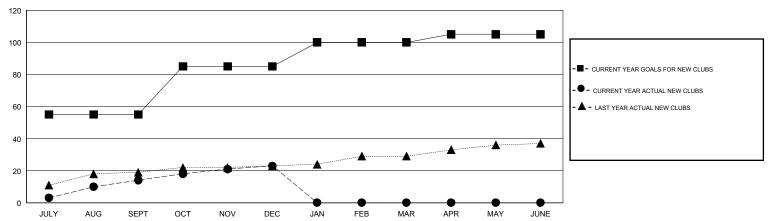

## District 325B2

GMT: LOCATION NEPAL GMT CA

|               | Club          | s           |               | Members               |                           |                         |                                              |  |
|---------------|---------------|-------------|---------------|-----------------------|---------------------------|-------------------------|----------------------------------------------|--|
|               | RESULTS FOR   | R 2019-2020 |               | RESULTS FOR 2019-2020 |                           |                         |                                              |  |
| QUARTER       | NEW CLUB GOAL | NEW CLUBS   | DROPPED CLUBS | QUARTER               | MEMBER GROWTH NET<br>GOAL | MEMBER GROWTH<br>ACTUAL | DROPPED MEMBERS ACTUAL (including transfers) |  |
| JULY/AUG/SEPT | 55            | 14          | 3             | JULY/AUG/SEPT         | 1650                      | 540                     | 257                                          |  |
| OCT/NOV/DEC   | 30            | 9           | 19            | OCT/NOV/DEC           | 900                       | 307                     | 741                                          |  |
| JAN/FEB/MAR   | 15            | 0           | 0             | JAN/FEB/MAR           | 250                       | 0                       | 0                                            |  |
| APR/MAY/JUNE  | 5             | 0           | 0             | APR/MAY/JUNE          | 200                       | 0                       | 0                                            |  |