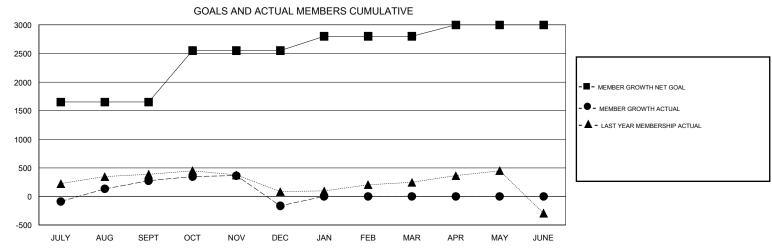

## District 325B2

GMT: LOCATION NEPAL GMT CA

|               | Club          | s           |               | Members               |                           |                         |                                              |  |
|---------------|---------------|-------------|---------------|-----------------------|---------------------------|-------------------------|----------------------------------------------|--|
|               | RESULTS FOR   | R 2019-2020 |               | RESULTS FOR 2019-2020 |                           |                         |                                              |  |
| QUARTER       | NEW CLUB GOAL | NEW CLUBS   | DROPPED CLUBS | QUARTER               | MEMBER GROWTH NET<br>GOAL | MEMBER GROWTH<br>ACTUAL | DROPPED MEMBERS ACTUAL (including transfers) |  |
| JULY/AUG/SEPT | 55            | 14          | 3             | JULY/AUG/SEPT         | 1650                      | 540                     | 257                                          |  |
| OCT/NOV/DEC   | 30            | 9           | 19            | OCT/NOV/DEC           | 900                       | 307                     | 741                                          |  |
| JAN/FEB/MAR   | 15            | 0           | 0             | JAN/FEB/MAR           | 250                       | 0                       | 0                                            |  |
| APR/MAY/JUNE  | 5             | 0           | 0             | APR/MAY/JUNE          | 200                       | 0                       | 0                                            |  |